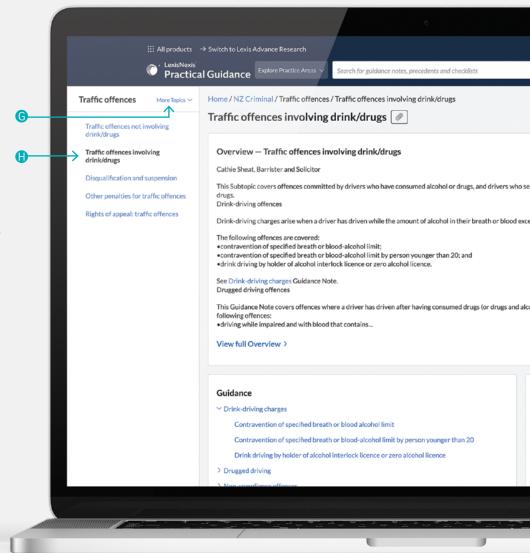

You can view the other sub-topics in your selected topic on the left-hand side.

If you wish to view the contents of your module at a topic level, you can select the "More Topics" toggle to see these.

You can then also view sub-topics within those other topics, all without navigating away from the page you are on.

- **6** Switch to view other topics by selecting "More Topics".
- View and navigate to other sub-topics in your module.

CONTACT YOUR RELATIONSHIP MANAGER IF YOU REQUIRE ANY ASSISTANCE OR REQUEST A FREE DEMO BY CLICKING HERE OR SCAN THE QR CODE.