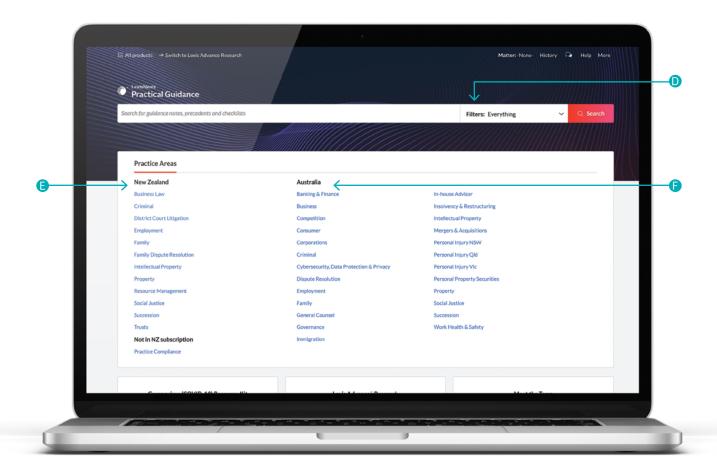

## Practical Guidance | New Look & Improvements to Navigation

We've also introduced a new, central homepage, which gives you a clear view of the practice areas you are subscribed to and allows you to search across all of the content in your subscription, rather than just one practice area at a time.

You can set this central homepage as your starting point for Practical Guidance when you log in, or you can retain your usual practice area homepage as a starting point.

- Search across all modules.
- See all your subscribed modules. And those you aren't subscribed to.
- F You can also access your subscribed Australian content.