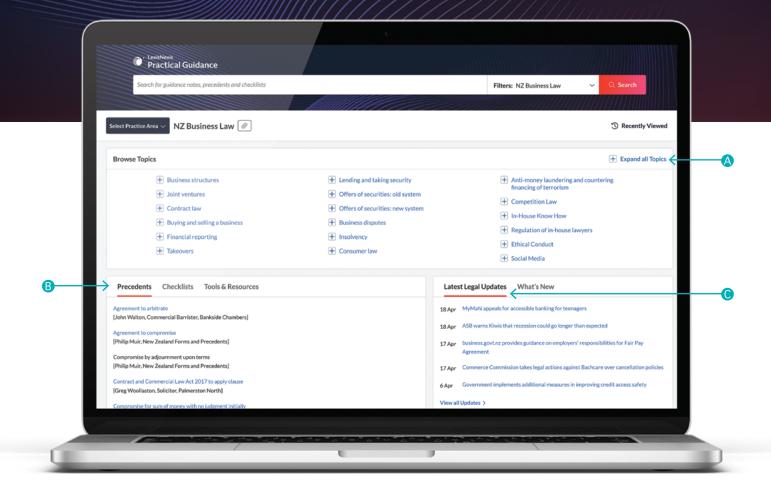

The usual homepage pods have been grouped and consolidated to streamline the layout and generally reduce clutter. All of your usual topics and content are listed as before, but are tidier and easier to browse.

- A You can toggle "Expand all" to see all topics in your module here.
- B Precedents, checklists and tools and resources are located here.
- A module's latest legal updates and most recently updated content can be found here.